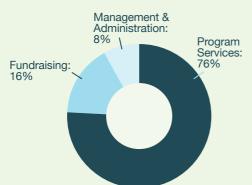

### **Expenses**

| Total Expenses   | \$379,689 |
|------------------|-----------|
| Administration   | \$29,658  |
| Management &     |           |
| Fundraising      | \$62,754  |
| Program Services | \$287,277 |