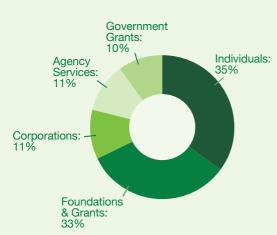

### **Income**

| Total Income         | \$454,735 |
|----------------------|-----------|
| Government Grants    | \$47,238  |
| Agency Services      | \$48,030  |
| Corporations         | \$48,280  |
| Foundations & Grants | \$151,000 |
| Individuals          | \$160,187 |